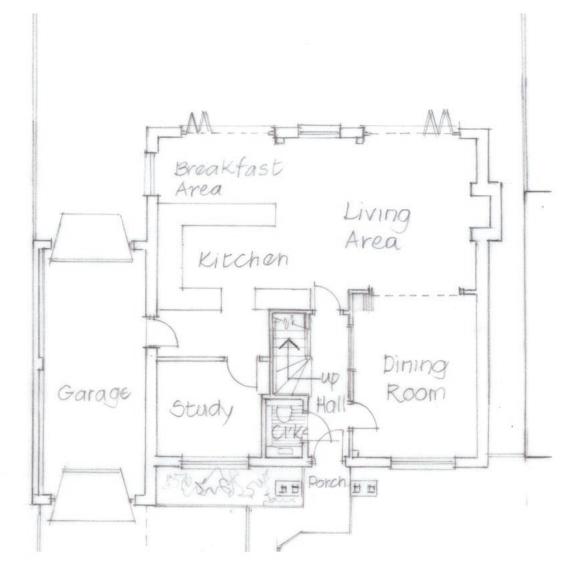

First Floor Plan

| MR R. ALDERSON               | PRELIMINARY                             |                  |                |                |            |                 |
|------------------------------|-----------------------------------------|------------------|----------------|----------------|------------|-----------------|
| CHEQUERS ROAD,               | Drawn By<br>SC                          | Checked By<br>JW | Date<br>6/1/20 | Scale<br>1:100 | Size<br>A3 | Revision<br>N/A |
| MINSTER-ON-SEA,<br>SHEERNESS | Illustrative Floor Plans - House Type B |                  |                |                |            |                 |