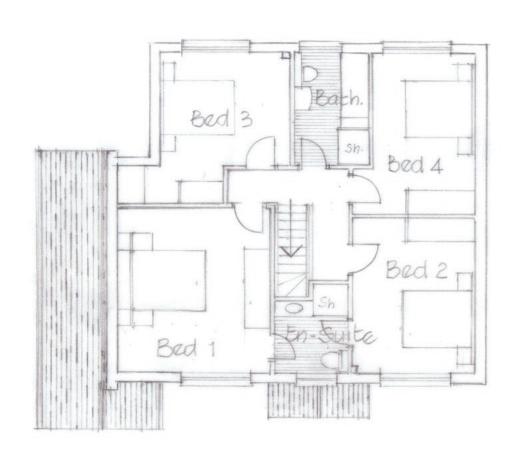

First Floor Plan

| MR R. ALDERSON               | PRELIMINARY                             |                  |                |                |            |                 |
|------------------------------|-----------------------------------------|------------------|----------------|----------------|------------|-----------------|
| CHEQUERS ROAD,               | Drawn By<br>SC                          | Checked By<br>JW | Date<br>6/1/20 | Scale<br>1:100 | Size<br>A3 | Revision<br>N/A |
| MINSTER-ON-SEA,<br>SHEERNESS | Illustrative Floor Plans - House Type B |                  |                |                |            |                 |